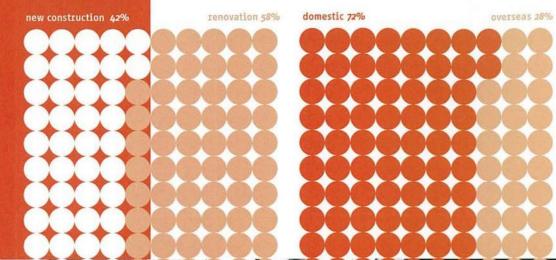

Renovation continues to trump new construction, now by 58 percent versus 42. Almost half the firms said renovation made up at least 60 percent of their work, while 16 firms said 90 percent. The fixer-uppers are predominantly in the U.S.: 72 percent of Giants projects were domestic, the highest number in six surveys. Looking ahead, 85 percent of firms say the U.S. shows the greatest promise, with the West Coast and South the expected hotbeds.