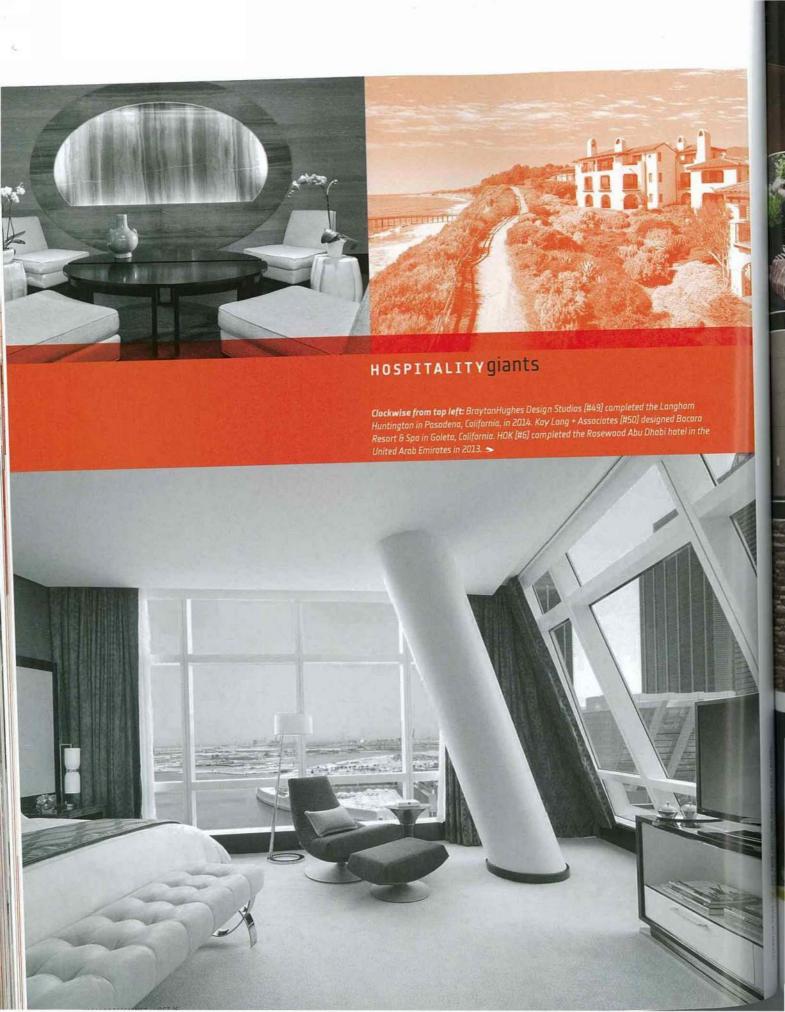

# HOSPITALITY giants

Rockwell Group [#4], designed the New York Edition hotel. >

> warm welcome

They say the one constant is change, and that's a valuable lesson we've learned since 1985. Yes, the Interior Design list of 75 Giants firms in the hospitality sector hits the big 3-0 this year-and doesn't look a day over 29, we must say. Does this coming of age imply a change in overall trends for the group? Let's go to